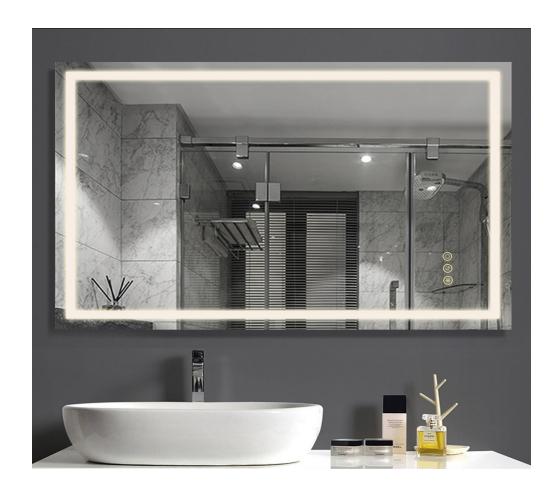

# South East Florida Glass and Hardware Brand Name: SOUFLO

**Product: Rio Series LED Mirros** 

# Highlights:

- Cooper free mirror.
  - o Improves resistance humidity.
  - o Reduces possibility of clouding due to copper oxidation.
- Smaller rectangular sizes mount both vertically and horizontally.

## **Tech Data:**

- 4 LED strips
- 3/16" copper-free mirror
- Defogger, touch switch
- ETL Certified
- UL approved wiring
- Total Thickness only 1 1/16"
- 0.2W energy efficient LEDs
- CCT 3000 Kelvin to 6500 Kelvin (Adjustable)
- Input 120 AC, 50/60 HZ
- Output 12V
- Light life 30,000 hours
- IP44 Rated for safe use in bathrooms